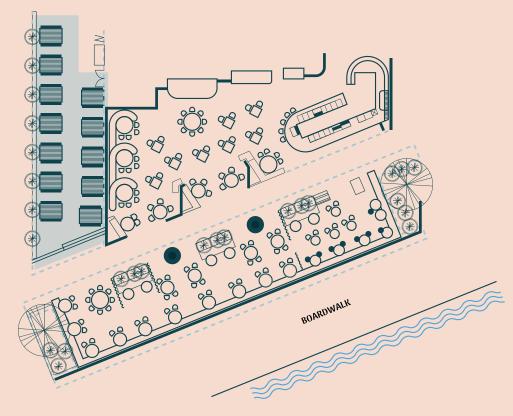

# RIVERSIDE BAR

Perfect for that smaller celebration where you want the best of everything, the Fosh Riverside Bar fits the bill. Perfectly positioned on the river front it's ideal for a lunch or dinner to remember, or the swishest of cocktail parties.

|               | Seated | Canapé |
|---------------|--------|--------|
| Riverside Bar | N/A    | 40     |