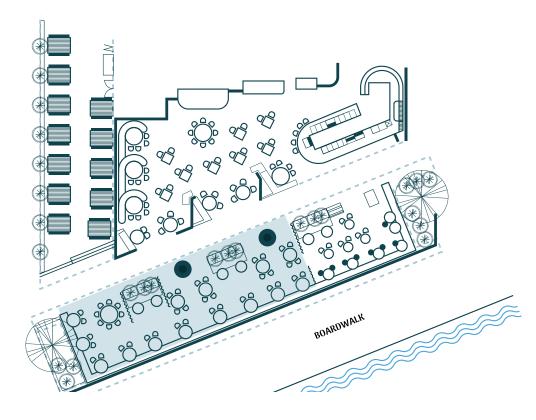

# **FULL VENUE**

Bathed in sunlight with glorious river views, FOSH was created with celebration in mind. Seamlessly connecting outdoor and indoor spaces, the venue offers flexibility and elegance – the perfect environment for guests to enjoy fine wine and the freshest seafood.

|            | Seated  | Canapé  |
|------------|---------|---------|
| Full Venue | 140 max | 200 max |