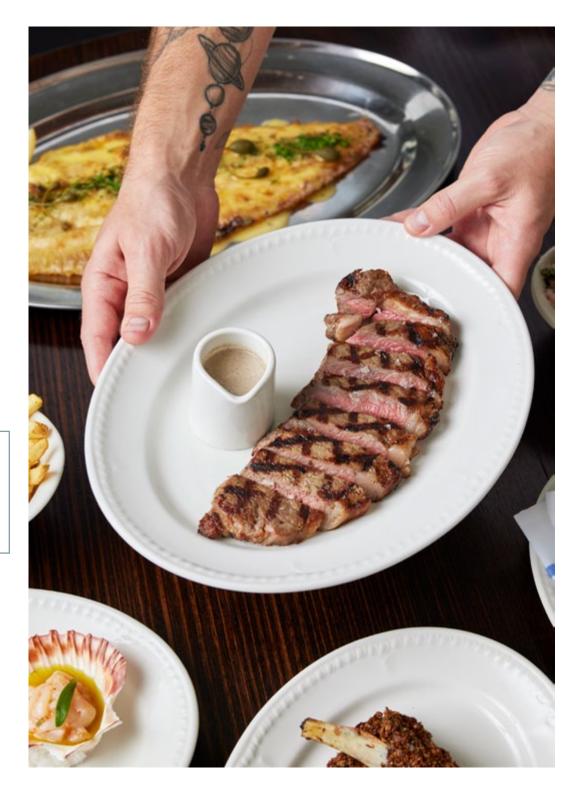

### HOOKED - 50pp (11am-6pm)

Whipped Taramasalata, Pan Brioche Natural Oyster

Scallop Crudo Spiced Lamb Ribs

BBQ Sole 800g Sirloin 220g 3MB+, Mushroom Sauce

Crispy Fries Little Farm Leaf

Chef Dessert

## THE WAVE - 98pp

Whipped Taramasalata, Pan Brioche Natural Oyster

Hokkaido Scallops Kingfish (raw) Salt & Pepper Squid

BBQ Market Fish Black Onyx Rib Fillet 400g MB3+

Paris Mash Little Farm Leaf

Chef Dessert

## THE SWELL - 68pp

Whipped Taramasalata, Pan Brioche Natural Oyster

Hokkaido Scallops Saganaki Spiced Lamb Ribs

BBQ Market Fish Twice Cooked Chicken

Crispy Fries Little Farm Leaf

Chef Dessert