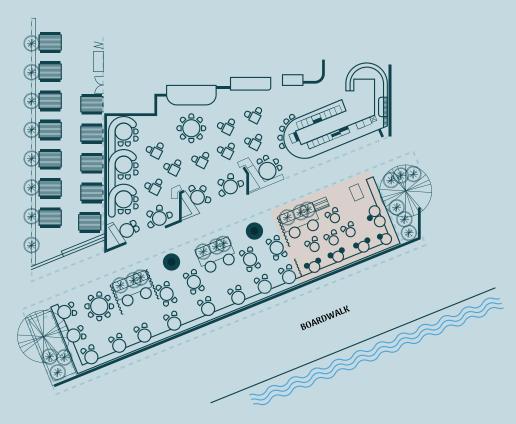

# **FOSH INTERNAL**

Forget everything you know about function spaces - Fosh is first and foremost a restaurant, conceived and created as an elegant dining destination. Our team will create a unique atmosphere, for a lavish banquet or a stylish cocktail party.

|               | Seated | Canapé |
|---------------|--------|--------|
| Fosh Internal | 75     | 100    |

The furniture layout provided is only indicative and will be custom-tailored to suit the specific requirements of each event.