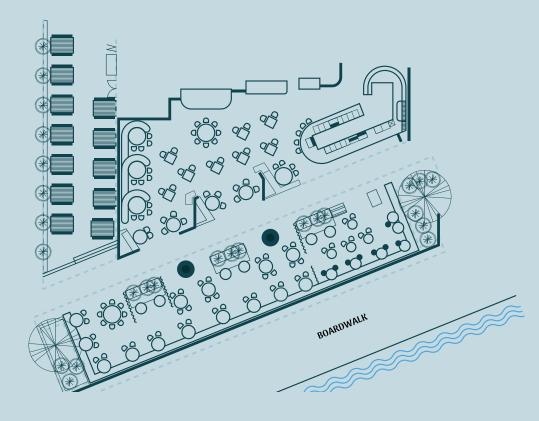

# **FULL VENUE**

Bathed in sunlight with glorious river views, FOSH was created with celebration in mind. Seamlessly connecting outdoor and indoor spaces, the venue offers flexibility and elegance – the perfect environment for guests to enjoy fine wine and the freshest seafood.

|            | Seated  | Canapé  |
|------------|---------|---------|
| Full Venue | 140 max | 200 max |