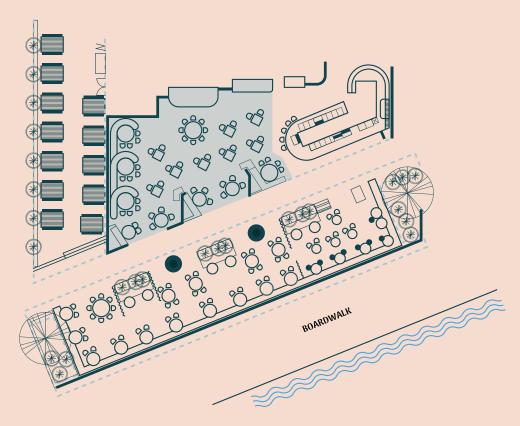

# **FOSH INTERNAL**

Forget everything you know about function spaces - Fosh is first and foremost a restaurant, conceived and created as an elegant dining destination. Our team will create a unique atmosphere, for a lavish banquet or a stylish cocktail party.

|               | Seated | Canapé |
|---------------|--------|--------|
| Fosh Internal | 75     | 100    |

The furniture layout provided is only indicative and will be custom-tailored to suit the specific requirements of each event.