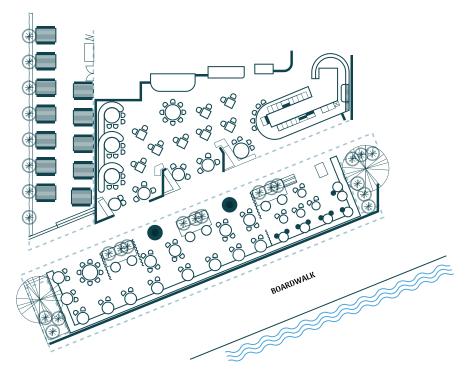

# **FULL VENUE**

Bathed in sunlight with glorious river views, FOSH was created with celebration in mind. Seamlessly connecting outdoor and indoor spaces, the venue offers flexibility and elegance – the perfect environment for guests to enjoy fine wine and the freshest seafood.

|            | Seated  | Canapé  |
|------------|---------|---------|
| Full Venue | 140 max | 200 max |